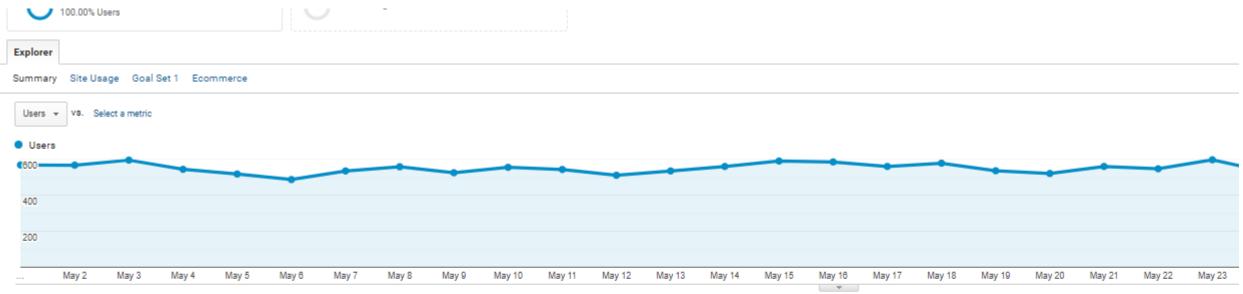

### **Overall Website**

- Your website received a total of X sessions in this month.
  - Paid Search was your largest source of traffic, sending X% of the overall website traffic, followed by Direct X% and Organic Search X%.

## **Overall Website Traffic**

#### Primary Dimension: Default Channel Grouping Source / Medium Source Medium Other -

| Plot Rows Secondary dimension - Sort Type: Default - |                               |             |             |            |               |                   |                         |  |  |  |  |
|------------------------------------------------------|-------------------------------|-------------|-------------|------------|---------------|-------------------|-------------------------|--|--|--|--|
|                                                      | P<br>Default Channel Grouping | Acquisition |             |            | Behavior      |                   |                         |  |  |  |  |
|                                                      |                               | Users ?     | New Users 🕐 | Sessions ? | Bounce Rate 🕐 | Pages / Session 🕐 | Avg. Session Duration 💿 |  |  |  |  |
|                                                      |                               |             |             |            |               |                   |                         |  |  |  |  |
|                                                      | 1. Paid Search                |             |             |            |               |                   |                         |  |  |  |  |
|                                                      | 2. Direct                     |             |             |            |               |                   |                         |  |  |  |  |
|                                                      | 3. Organic Search             |             |             |            |               |                   |                         |  |  |  |  |
|                                                      | 4. Referral                   |             |             |            |               |                   |                         |  |  |  |  |
|                                                      | 5. Social                     |             |             |            |               |                   |                         |  |  |  |  |
|                                                      | 6. (Other)                    |             |             |            |               |                   |                         |  |  |  |  |